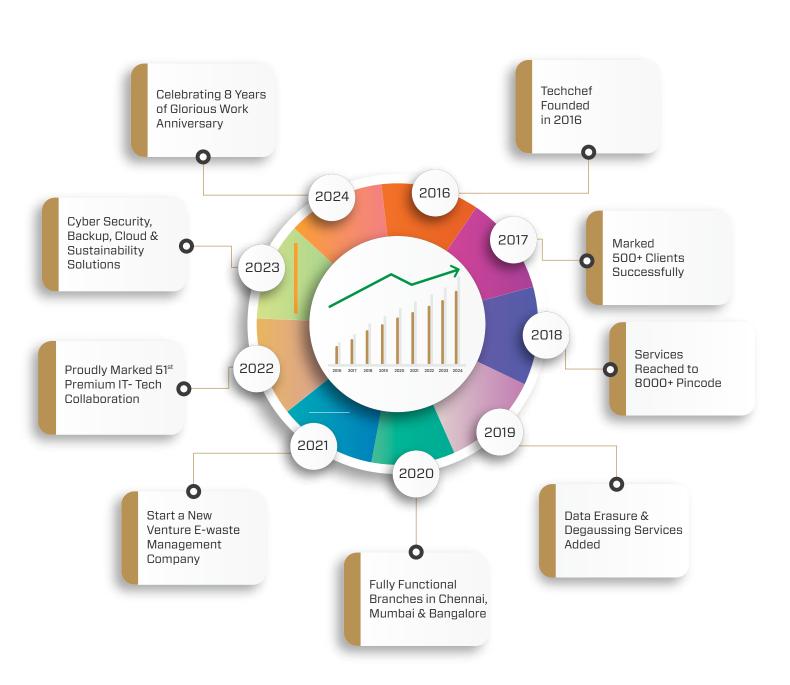

# TECHCHEF TIMELINE

# ABOUT COMPANY

Founded in 2016 by industry leaders Mr. Rakesh, Mr. Chandan, and Mr. Anish, Techchef has become a trusted partner for businesses looking for secure IT solutions.

Our team of experts, recognized for their cutting-edge approach, empowers organizations across India to protect businesses against digital crises. Holding the prestigious ISO 27001:2013 & 9001:2015 certifications, we deliver top-notch services in Data Recovery, Backup Solution, Cloud Solutions, and Cyber Security, along with environment-friendly Sustainability Solutions and E-waste Management services.