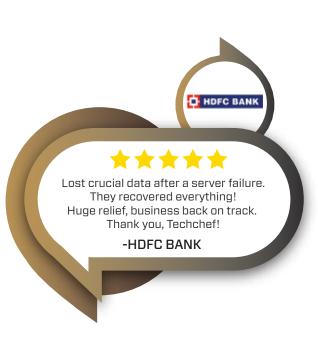

Our RAID server, OWC ThunderBay Flex 8 72TB 8-Bay, equipped with SSDs and configured in RAID 5, suffered a serious failure, leading to the loss of data necessary for daily operations

In our initial attempts to retrieve the data, we tried every possible solution, but we were unable to succeed. That's when, through the recommendations of my friend, I turned to Techchef Group of Companies. Through their advanced tools and technology, they successfully recovered the seemingly lost data within just 15 days.

I am very grateful to Mr. Rakesh, Mr. Anish, and his whole team of experts for being our savior in a critical time of need. Thank you, Techchef, for solving the crisis on time.