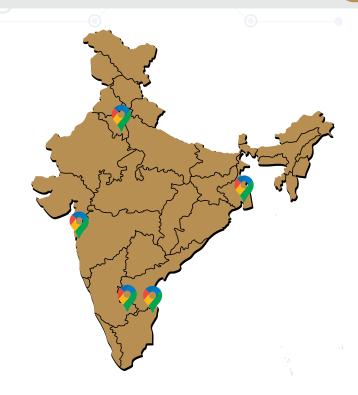

# Our Presence Across India

- → Delhi
- → Mumbai
- → Bangalore
- → Chennai
- → Kolkata

From its headquarters in Delhi, Techchef has expanded nationwide to Mumbai, Chennai, Bangalore, and Kolkata. Empowering businesses across India with secure, sustainable IT solutions with the goal of zero carbon emissions.